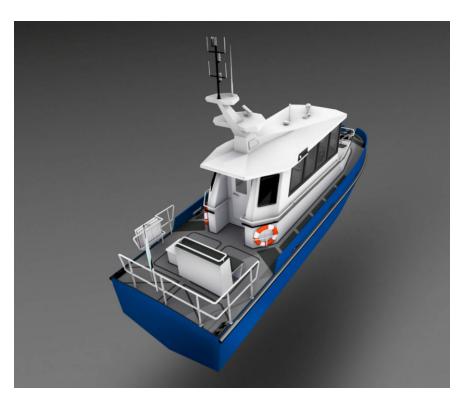

## **SE - 412** Patrol Boat 15 m

The 15m aluminium Patrol boat is intended to supervise an indicated sea water, escort other vessels and perform interventional operations. The weelhouse is equipped with two crew seats nearby the control console and, located behind them, eight inspectors seats. The space below the deck is divided into four watertight compartments: machinery space, social space (with galley, sanitary unit and mess), spacious cabin dedicated to accommodate two regular crew members, and forepeak. To ensure comfort and suit crew expectations, the boat has been designed both to reach well maritime prowess and meet ergonomic and technical requirements.