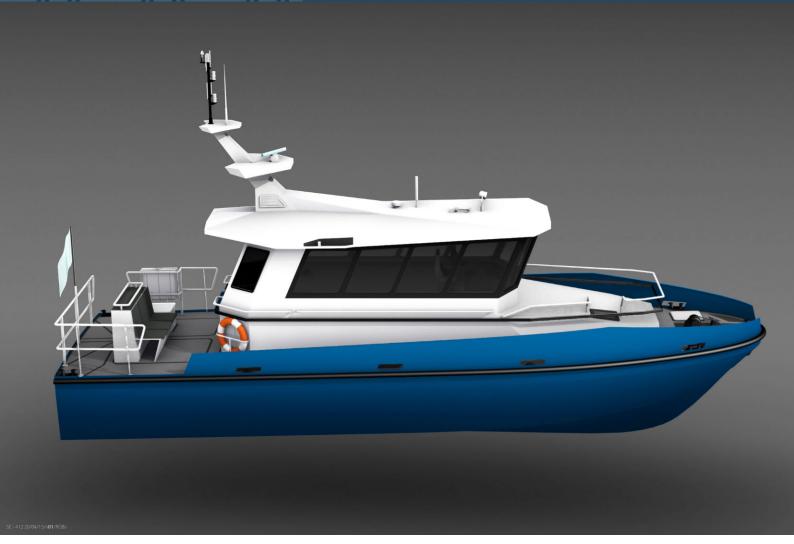

## **SE - 412** Patrol Boat 15 m

The 15m aluminium Patrol boat is intended to supervise an indicated sea water, escort other vessels and perform interventional operations. The weelhouse is equipped with two crew seats nearby the control console and, located behind them, eight inspectors seats. The space below the deck is divided into four watertight compartments: machinery space, social space (with galley, sanitary unit and mess), spacious cabin dedicated to accommodate two regular crew members, and forepeak. To ensure comfort and suit crew expectations, the boat has been designed both to reach well maritime prowess and meet ergonomic and technical requirements.