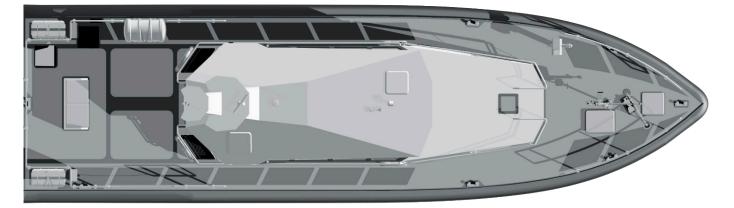

## **SE - 412** Patrol Boat 15 m

The 15m aluminium Patrol boat is intended to supervise an indicated sea water, escort other vessels and perform interventional operations. The weelhouse is equipped with two crew seats nearby the control console and, located behind them, eight inspectors seats. The space below the deck is divided into four watertight compartments: machinery space, social space (with galley, sanitary unit and mess), spacious cabin dedicated to accommodate two regular crew members, and forepeak. To ensure comfort and suit crew expectations, the boat has been designed both to reach well maritime prowess and meet ergonomic and technical requirements.