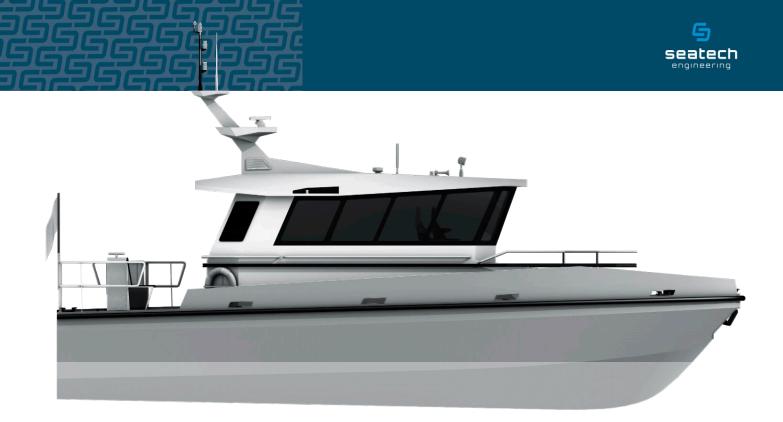

## **SE - 412** Patrol Boat 15 m

The 15m aluminium Patrol boat is intended to supervise an indicated sea water, escort other vessels and perform interventional operations. The weelhouse is equipped with two crew seats nearby the control console and, located behind them, eight inspectors seats. The space below the deck is divided into four watertight compartments: machinery space, social space (with galley, sanitary unit and mess), spacious cabin dedicated to accommodate two regular crew members, and forepeak. To ensure comfort and suit crew expectations, the boat has been designed both to reach well maritime prowess and meet ergonomic and technical requirements.